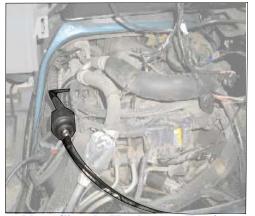

You Can Buy For Your Lab Scope Today!

*FirstLook*<sup>™</sup> vacuum waveforms showing the effect of a worn cam and lifter in a Safari van

Note Simple Hookup to Engine

Photo of parts replaced showing cam and roller damage.