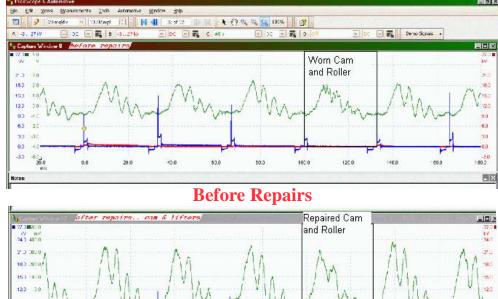

You Can Buy For Your Lab Scope Today!

*FirstLook*<sup>™</sup> vacuum waveforms showing the effect of a worn cam and lifter in a Safari van

Note Simple Hookup to Engine

Photo of parts replaced showing cam and roller damage.

Waveforms and photo courtesy of Wilf Breyfogle.

Cam and lifters were replaced. Waveform still shows some effects that engine miss has had on valve seat. With a cleaning and normal running this should return to normal.