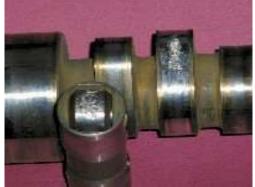

You Can Buy For Your Lab Scope Today!

*FirstLook*<sup>™</sup> vacuum waveforms showing the effect of a worn cam and lifter in a Safari van

Note Simple Hookup to Engine

Photo of parts replaced showing cam and roller damage.

Waveforms and photo courtesy of Wilf Breyfogle.

Cam and lifters were replaced. Waveform still shows some effects that engine miss has had on valve seat. With a cleaning and normal running this should return to normal.